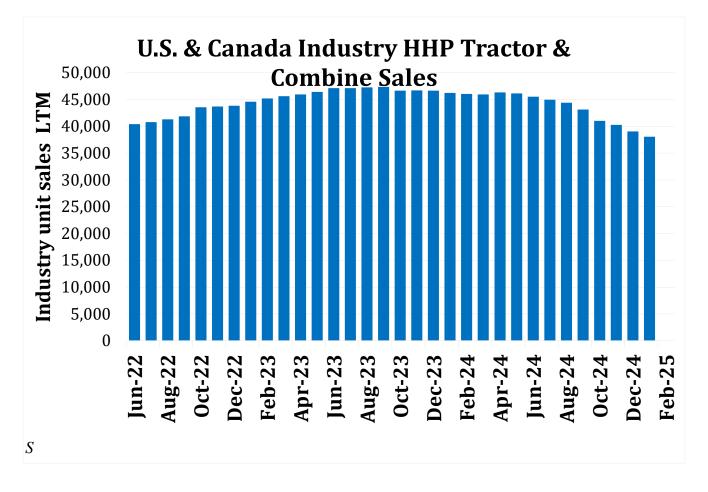

### 1Q End Market Index Improves vs. 4Q

- 13 out of 17 end markets improved in 1Q vs. 4Q.
- Ag continues to be highlighted as the worst end market due to weak end demand and still heavy channel inventory. Respondents highlighted some progress on inventory, but expect weakness to persist through year end.
- Oil & gas appears to be seeing some signs of activity though appears underwhelming relative to channel expectations coming into the year and respondents are skeptical on the sustainability due to the drop in WTI prices.
- We heard limited instances of projects being delayed due to DOGE, though this was not widespread.
- Optimism around datacenters and liquid cooling continues to grow with respondents calling out both more and larger project opportunities than expected.