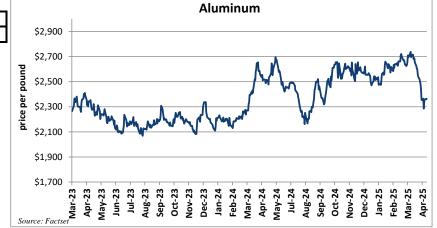

|  |  |  |  |  |  |



| Copper        |            |     |  |  |  |  |
|---------------|------------|-----|--|--|--|--|
| \$/ton        | YTD Change | 14% |  |  |  |  |
| 1 year ago    | \$4.38     | 4%  |  |  |  |  |
| 6 months ago  | \$4.34     | 5%  |  |  |  |  |
| 3 months ago  | \$4.39     | 4%  |  |  |  |  |
| 1 month ago   | \$4.90     | -7% |  |  |  |  |
| Current price | \$4.57     |     |  |  |  |  |



| _             |            |      |
|---------------|------------|------|
|               | Aluminum   |      |
| \$/ton        | YTD Change | -6%  |
| 1 year ago    | \$2,520.50 | -6%  |
| 6 months ago  | \$2,522.00 | -6%  |
| 3 months ago  | \$2,562.00 | -8%  |
| 1 month ago   | \$2,713.00 | -13% |
| Current price | \$2,364.00 |      |
|               |            |      |



| Iron Ore      |            |     |  |  |  |  |  |
|---------------|------------|-----|--|--|--|--|--|
| \$/ton        | YTD Change | -3% |  |  |  |  |  |
| 1 year ago    | \$106.05   | -6% |  |  |  |  |  |
| 6 months ago  | \$105.78   | -5% |  |  |  |  |  |
| 3 months ago  | \$100.20   | 0%  |  |  |  |  |  |
| 1 month ago   | \$102.85   | -3% |  |  |  |  |  |
| Current price | \$100.19   |     |  |  |  |  |  |
| <u> </u>      |            |     |  |  |  |  |  |







### **Raw Materials**

| Nickel        |             |      |  |  |  |  |  |  |  |
|---------------|-------------|------|--|--|--|--|--|--|--|
| \$/ton        | YTD Change  | -1%  |  |  |  |  |  |  |  |
| 1 year ago    | \$17,855.00 | -16% |  |  |  |  |  |  |  |
| 6 months ago  | \$17,175.00 | -13% |  |  |  |  |  |  |  |