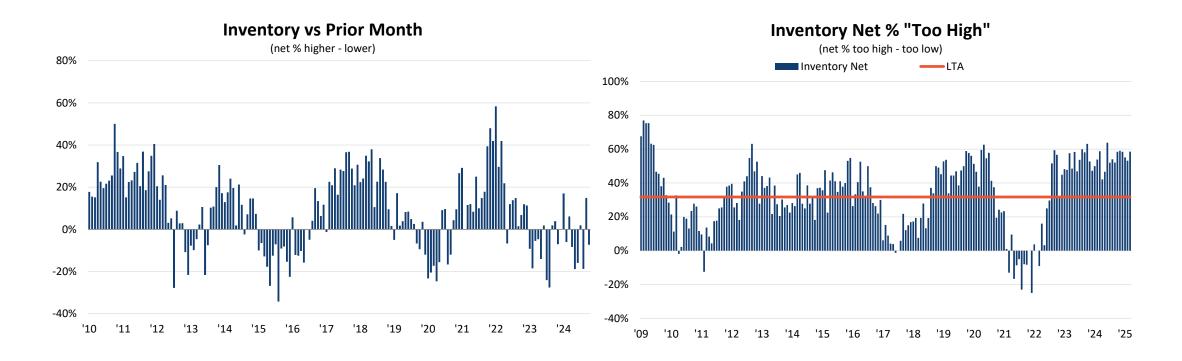

### **Distributor Inventories Appear Balanced**

Distributor feedback suggests distributor inventory is balanced with end demand. Mobile market OEM, especially agriculture, continues to be highlighted as a drag on sales due to depressed demand and heavy OEM inventory though we have heard some anecdotal progress on OEM inventory.