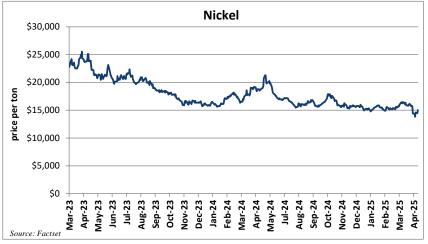

-5% |  |  |  |  |  |
| 3 months ago  | \$100.20   | 0%  |  |  |  |  |  |
| 1 month ago   | \$102.85   | -3% |  |  |  |  |  |
| Current price | \$100.19   |     |  |  |  |  |  |
| <u> </u>      |            |     |  |  |  |  |  |







### **Raw Materials**

| Nickel        |             |      |  |  |  |  |  |  |  |
|---------------|-------------|------|--|--|--|--|--|--|--|
| \$/ton        | YTD Change  | -1%  |  |  |  |  |  |  |  |
| 1 year ago    | \$17,855.00 | -16% |  |  |  |  |  |  |  |
| 6 months ago  | \$17,175.00 | -13% |  |  |  |  |  |  |  |
| 3 months ago  | \$15,630.00 | -4%  |  |  |  |  |  |  |  |
| 1 month ago   | \$16,450.00 | -9%  |  |  |  |  |  |  |  |
| Current price | \$15,015.00 |      |  |  |  |  |  |  |  |
|               |             |      |  |  |  |  |  |  |  |



|               | \$3,535 |          |          |          |          |             |          |          |            |          |          | Zi       | nc       |              |          |          |          |                |           |          |          |          |          |          |          |        |
|---------------|---------|----------|----------|----------|----------|-------------|----------|----------|------------|----------|----------|----------|----------|--------------|----------|----------|----------|----------------|-----------|----------|----------|----------|----------|----------|----------|--------|
|               | \$3,035 | 4        |          |          |          |             |          |          |            |          |          |          |          |