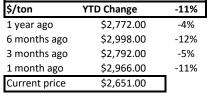

|          |          |          |          | _      |
| Sour          | \$35    | Mar-23   | Apr-23 - | May-23 - | Jun-23 - | Jul-23 -    | Aug-23 - | Sep-23 - | Oct-23 -   | Nov-23 - | Dec-23 - | Jan-24 - | Feb-24 - | Mar-24 -     | Apr-24 - | May-24 - | Jul-24 - | Aug-24 -       | Sep-24 -  | Oct-24 - | Nov-24 - | Dec-24 - | Jan-25 - | Feb-25 - | Mar-25 - | Apr-25 |

| Lumber        |            |      |  |  |  |  |  |
|---------------|------------|------|--|--|--|--|--|
| \$/bf         | YTD Change | 4%   |  |  |  |  |  |
| 1 year ago    | \$534.00   | 7%   |  |  |  |  |  |
| 6 months ago  | \$529.50   | 8%   |  |  |  |  |  |
| 3 months ago  | \$566.00   | 1%   |  |  |  |  |  |
| 1 month ago   | \$646.00   | -11% |  |  |  |  |  |
| Current price | \$574.00   |      |  |  |  |  |  |





Zinc





### **Labor Market**







## Inflation









# Appendix

**Disclosures:** It is the policy of Cleveland Research Company to comply fully with the antitrust laws set forth by the United State Federal Government and various state laws. Our research is intended to be utilized as a resource in accordance with those established antitrust laws and regulations. The information transmitted is intended only for the person or entity to which it is addressed. Any review, retransmission, dissemination or other use of, or taking of any action in reliance upon, this information by persons or entities other than the intended recipient is prohibited. If you received this in error, please contact the sender and delete the material from any computer.