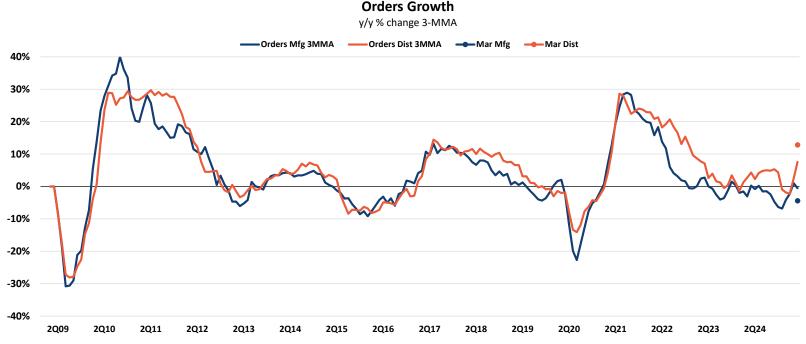

#### **Orders**

• Orders were up ~4% in March, similar to February. Distribution orders appear to be improving at a faster pace than manufacturers. In 1Q, orders finished up ~4% vs. down ~3% last quarter.

#### **Orders Sounds Mixed**

Feedback on demand and orders was mixed. Some respondents highlighted an uptick in delays, while others highlighted pull forward, both tied to tariff headlines. We did not hear of any orders being cancelled.

On the whole, orders improved in C1Q vs. C4Q led by a step up at distributors who appeared to see some tailwind from end customers pre-buying ahead of tariff price increases in March. Manufacturer orders also improved in the quarter but to a lesser degree than distributors and remained down y/y as distributors did not appear to place stocking orders due to concerns around the duration of tariffs. Respondents are highlighting improving book-to-bill and a good project pipeline. Quoting activity is ramping ahead of orders, though conversion remains low which appears to be tied to customers shopping around and price checking more frequently.

# **Orders and Backlog Data**

|           |      |      |      |      |      |      |      |      |      |      |           |      |      | M    | onthly C | Order G | rowth |      |      |      |      |           |      |      |      |        |         |      |      |      |      |      |
|-----------|------|------|------|------|------|------|------|------|------|------|-----------|------|------|------|----------|---------|-------|------|------|------|------|-----------|------|------|------|--------|---------|------|------|------|------|------|
|           |      |      |      | To   | tal  |      |      |      |      |      |           |      |      |      | Distri   | outors  |       |      |      |      |      |           |      |      |      | Manufa | cturers |      |      |      |      |      |
|           | 2016 | 2017 | 2018 | 2019 | 2020 | 2021 | 2022 | 2023 | 2024 | 2025 |           | 2016 | 2017 | 2018 | 2019     | 2020    | 2021  | 2022 | 2023 | 2024 | 2025 |           | 2016 | 2017 | 2018 | 2019   | 2020    | 2021 | 2022 | 2023 | 2024 | 2025 |
| January   | -8%  | 10%  | 12%  | 4%   | 3%   | 4%   | 24%  | 8%   | 8%   | 2%   | January   | -13% | 10%  | 15%  | 10%      | 1%      | 2%    | 24%  | 11%  | 14%  | 4%   | January   | -5%  | 11%  | 9%   | -1%    | 4%      | 6%   | 23%  | 5%   | 2%   | 0%   |
| February  | -1%  | 3%   | 9%   | 3%   | -1%  | 11%  | 15%  | 4%   | -2%  | 4%   | February  | -2%  | 2%   | 11%  | 3%       | -2%     | 8%    | 19%  | 5%   | 2%   | 6%   | February  | -1%  | 5%   | 7%   | 2%     | 1%      | 14%  | 11%  | 3%   | -6%  | 3%   |
| March     | -6%  | 15%  | 7%   | 3%   | -8%  | 20%  | 21%  | 2%   | 0%   | 4%   | March     | -7%  | 14%  | 8%   | 6%       | -5%     | 22%   | 22%  | 5%   | -3%  | 13%  | March     | -6%  | 16%  | 6%   | 1%     | -12%    | 18%  | 20%  | 0%   | 4%   | -4%  |
| April     | -4%  | 11%  | 9%   | 0%   | -21% | 28%  | 12%  | -3%  | 3%   |      | April     | -6%  | 15%  | 10%  | 0%       | -17%    | 30%   | 14%  | -2%  | 8%   |      | April     | -2%  | 8%   | 7%   | 1%     | -24%    | 26%  | 10%  | -3%  | -1%  |      |
| May       | -4%  | 15%  | 14%  | 1%   | -21% | 32%  | 13%  | 5%   | 3%   |      | May       | -2%  | 15%  | 16%  | 3%       | -18%    | 34%   | 22%  | 10%  | 8%   |      | May       | -7%  | 16%  | 11%  | -2%    | -23%    | 29%  | 5%   | 1%   | -3%  |      |
| June      | -5%  | 9%   | 6%   | -1%  | -14% | 25%  | 15%  | -4%  | -1%  |      | June      | -7%  | 11%  | 5%   | 0%       | -7%     | 20%   | 26%  | -3%  | -1%  |      | June      | -2%  | 7%   | 6%   | -3%    | -20%    | 30%  | 3%   | -6%  | -1%  |      |
| July      | -8%  | 11%  | 7%   | -2%  | -10% | 24%  | 6%   | -5%  | 4%   |      | July      | -8%  | 10%  | 8%   | -1%      | -10%    | 21%   | 7%   | -3%  | 8%   |      | July      | -9%  | 12%  | 5%   | -3%    | -9%     | 27%  | 4%   | -7%  | -1%  |      |
| August    | 4%   | 14%  | 9%   | -3%  | -7%  | 26%  | 9%   | 3%   | 1%   |      | August    | 4%   | 13%  | 14%  | 0%       | -6%     | 26%   | 16%  | 5%   | 7%   |      | August    | 4%   | 15%  | 3%   | -6%    | -9%     | 27%  | 2%   | 2%   | -6%  |      |
| September | -1%  | 12%  | 5%   | -2%  | -4%  | 19%  | 7%   | 0%   | -4%  |      | September | -2%  | 12%  | 8%   | 1%       | -3%     | 23%   | 16%  | 0%   | 0%   |      | September | 0%   | 11%  | 2%   | -4%    | -5%     | 16%  | -1%  | 1%   | -8%  |      |
| October   | -1%  | 11%  | 9%   | -2%  | -3%  | 24%  | 9%   | 4%   | 0%   |      | October   | -4%  | 12%  | 10%  | -4%      | -4%     | 24%   | 14%  | 6%   | 5%   |      | October   | 2%   | 10%  | 9%   | 0%     | -2%     | 24%  | 3%   | 1%   | -6%  |      |
| November  | 0%   | 10%  | 3%   | 0%   | -6%  | 24%  | 2%   | -2%  | -8%  |      | November  | -3%  | 11%  | 7%   | 0%       | -7%     | 25%   | 8%   | -2%  | -9%  |      | November  | 3%   | 10%  | 0%   | -1%    | -5%     | 23%  | -4%  | -1%  | -7%  |      |
| December  | -2%  | 9%   | 5%   | -2%  | 2%   | 17%  | 3%   | -7%  | -1%  |      | December  | -2%  | 6%   | 6%   | -5%      | 3%      | 20%   | 6%   | -8%  | -2%  |      | December  | -2%  | 11%  | 3%   | 2%     | 2%      | 13%  | -1%  | -6%  | 0%   |      |

|           |      |      |      | To   | tal  |      |      |      |      |      |
|-----------|------|------|------|------|------|------|------|------|------|------|
|           | 2016 | 2017 | 2018 | 2019 | 2020 | 2021 | 2022 | 2023 | 2024 | 2025 |
| January   | -6%  | 4%   | 17%  | 3%   | -1%  | 5%   | 40%  | 6%   | -4%  | 2%   |
| February  | -5%  | 3%   | 14%  | 4%   | -3%  | 13%  | 29%  | 2%   | -7%  | -1%  |
| March     | -7%  | 8%   | 16%  | 1%   | -4%  | 19%  | 27%  | -11% | -7%  | 0%   |
| April     | -8%  | 11%  | 15%  | 4%   | -12% | 25%  | 26%  | -3%  | -13% |      |
| May       | -6%  | 14%  | 15%  | 0%   | -14% | 37%  | 32%  | 1%   | -10% |      |
| June      | -5%  | 13%  | 12%  | 0%   | -13% | 28%  | 24%  | -5%  | -8%  |      |
| July      | -6%  | 11%  | 11%  | -2%  | -10% | 31%  | 17%  | -11% | -7%  |      |
| August    | -3%  | 13%  | 15%  | 1%   | -9%  | 31%  | 14%  | -7%  | -9%  |      |
| September | -4%  | 14%  | 12%  | -3%  | -7%  | 31%  | 14%  | -12% | -12% |      |
| October   | 0%   | 9%   | 9%   | -3%  | -5%  | 36%  | 11%  | 0%   | -6%  |      |
| November  | -2%  | 10%  | 10%  | -3%  | -4%  | 33%  | 10%  | -11% | -9%  |      |
| December  | -2%  | 15%  | 6%   | -3%  | 3%   | 38%  | 5%   | -15% | -6%  |      |

|           |      |      |      | ,       |        |       |      |       |      |      |
|-----------|------|------|------|---------|--------|-------|------|-------|------|------|
|           |      |      |      | Distril | butors |       |      |       |      |      |
|           | 2016 | 2017 | 2018 | 2019    | 2020   | 2021  | 2022 | 2023  | 2024 | 2025 |
| January   | -7%  | 1%   | 18%  | 9%      | 0%     | 4%    | 36%  | 21%   | -2%  | 4%   |
| February  | -7%  | 2%   | 13%  | 7%      | -3%    | 9%    | 31%  | 15%   | -4%  | 2%   |
| March     | -9%  | 9%   | 14%  | 5%      | -3%    | 19%   | 29%  | 10%   | -4%  | 6%   |
| April     | -14% | 13%  | 11%  | 6%      | -9%    | 25%   | 23%  | 4%    | -7%  |      |
| May       | -5%  | 16%  | 17%  | 4%      | -12%   | 34%   | 36%  | 8%    | -5%  |      |
| June      | -8%  | 17%  | 11%  | 4%      | -10%   | 29%   | 31%  | 8%    | -5%  |      |
| July      | -2%  | 13%  | 13%  | 3%      | -9%    | 31%   | 24%  | -1%   | -3%  |      |
| August    | -4%  | 11%  | 19%  | 4%      | -8%    | 28%   | 22%  | 2%    | -7%  |      |
| September | -6%  | 14%  | 18%  | 1%      | -4%    | 38%   | 21%  | -5%   | -2%  |      |
| October   | 1%   | 10%  | 14%  | -1%     | -7%    | 40%   | 23%  | -6%   | -3%  |      |
| November  | -5%  | 9%   | 17%  | 0%      | -4%    | 36%   | 26%  | -6%   | -7%  |      |
| Dosombor  | 40/  | 110/ | 00/  | 20/     | 40/    | 4.40/ | 220/ | 1.40/ | C0/  |      |

|   |           |      |      |      | Manufa | acturers |      |      |      |      |      |
|---|-----------|------|------|------|--------|----------|------|------|------|------|------|
| 1 |           | 2016 | 2017 | 2018 | 2019   | 2020     | 2021 | 2022 | 2023 | 2024 | 2025 |
|   | January   | -5%  | 8%   | 16%  | -2%    | -3%      | 7%   | 43%  | -8%  | -7%  | -1%  |
|   | February  | -3%  | 4%   | 15%  | 1%     | -3%      | 16%  | 26%  | -10% | -11% | -4%  |
|   | March     | -4%  | 7%   | 18%  | -3%    | -4%      | 19%  | 25%  | -32% | -9%  | -6%  |
|   | April     | -3%  | 9%   | 19%  | 2%     | -15%     | 24%  | 29%  | -10% | -20% |      |
|   | May       | -6%  | 12%  | 13%  | -4%    | -16%     | 40%  | 29%  | -6%  | -14% |      |
|   | June      | -3%  | 10%  | 13%  | -4%    | -17%     | 28%  | 17%  | -18% | -10% |      |
|   | July      | -10% | 8%   | 9%   | -7%    | -11%     | 31%  | 10%  | -20% | -11% |      |
|   | August    | -2%  | 14%  | 11%  | -3%    | -9%      | 33%  | 7%   | -16% | -11% |      |
|   | September | -2%  | 14%  | 6%   | -6%    | -11%     | 25%  | 7%   | -18% | -21% |      |
|   | October   | 0%   | 8%   | 4%   | -4%    | -3%      | 31%  | -1%  | 5%   | -9%  |      |
| I | November  | 1%   | 11%  | 4%   | -6%    | -3%      | 29%  | -6%  | -16% | -10% |      |
|   | December  | 0%   | 20%  | 3%   | -4%    | 2%       | 32%  | -11% | -17% | -7%  |      |