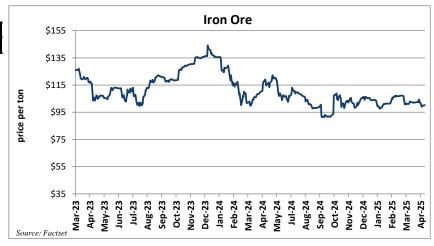

--|------------|------|
|               | Aluminum   |      |
| \$/ton        | YTD Change | -6%  |
| 1 year ago    | \$2,520.50 | -6%  |
| 6 months ago  | \$2,522.00 | -6%  |
| 3 months ago  | \$2,562.00 | -8%  |
| 1 month ago   | \$2,713.00 | -13% |
| Current price | \$2,364.00 |      |
|               |            |      |



| Iron Ore      |            |     |  |  |  |  |  |
|---------------|------------|-----|--|--|--|--|--|
| \$/ton        | YTD Change | -3% |  |  |  |  |  |
| 1 year ago    | \$106.05   | -6% |  |  |  |  |  |
| 6 months ago  | \$105.78   | -5% |  |  |  |  |  |
| 3 months ago  | \$100.20   | 0%  |  |  |  |  |  |
| 1 month ago   | \$102.85   | -3% |  |  |  |  |  |
| Current price | \$100.19   |     |  |  |  |  |  |
| <u> </u>      |            |     |  |  |  |  |  |







### **Raw Materials**

| Nickel        |             |      |  |  |  |  |  |  |  |
|---------------|-------------|------|--|--|--|--|--|--|--|
| \$/ton        | YTD Change  | -1%  |  |  |  |  |  |  |  |
| 1 year ago    | \$17,855.00 | -16% |  |  |  |  |  |  |  |
| 6 months ago  | \$17,175.00 | -13% |  |  |  |  |  |  |  |
| 3 months ago  | \$15,630.00 | -4%  |  |  |  |  |  |  |  |
| 1 month ago   | \$16,450.00 | -9%  |  |  |  |  |  |  |  |
| Current price | \$15,015.00 |      |  |  |  |  |  |  |  |
|               |             |      |  |  |  |  |  |  |  |



|               | \$3,535 |          |          |          |          |             |          |          |            |          |          | Zi       | nc       |              |          |          |          |