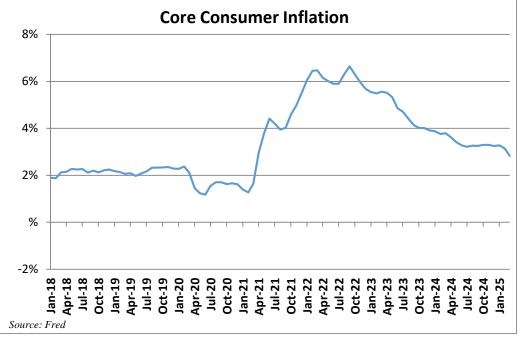

Sour          | \$35    | Mar-23   | Apr-23 - | May-23 - | Jun-23 - | Jul-23 -    | Aug-23 - | Sep-23 - | Oct-23 -   | Nov-23 - | Dec-23 - | Jan-24 - | Feb-24 - | Mar-24 -     | Apr-24 - | May-24 - | Jul-24 - | Aug-24 -       | Sep-24 -  | Oct-24 - | Nov-24 - | Dec-24 - | Jan-25 - | Feb-25 - | Mar-25 - | Apr-25 |

| Lumber        |            |      |  |  |  |  |  |
|---------------|------------|------|--|--|--|--|--|
| \$/bf         | YTD Change | 4%   |  |  |  |  |  |
| 1 year ago    | \$534.00   | 7%   |  |  |  |  |  |
| 6 months ago  | \$529.50   | 8%   |  |  |  |  |  |
| 3 months ago  | \$566.00   | 1%   |  |  |  |  |  |
| 1 month ago   | \$646.00   | -11% |  |  |  |  |  |
| Current price | \$574.00   |      |  |  |  |  |  |





Zinc





### **Labor Market**







## Inflation









# Appendix

**Disclosures:** It is the policy of Cleveland Research Company to comply fully with the antitrust laws set forth by the United State Federal Government and various state laws. Our research is intended to be utilized as a resource in accordance with those established antitrust laws and regulations. The information transmitted is intended only for the person or entity to which it is addressed. Any review, retransmission, dissemination or other use of, or taking of any action in reliance upon, this information by persons or entities other than the intended recipient is prohibited. If you received this in error, please contact the sender and delete the material from any computer.