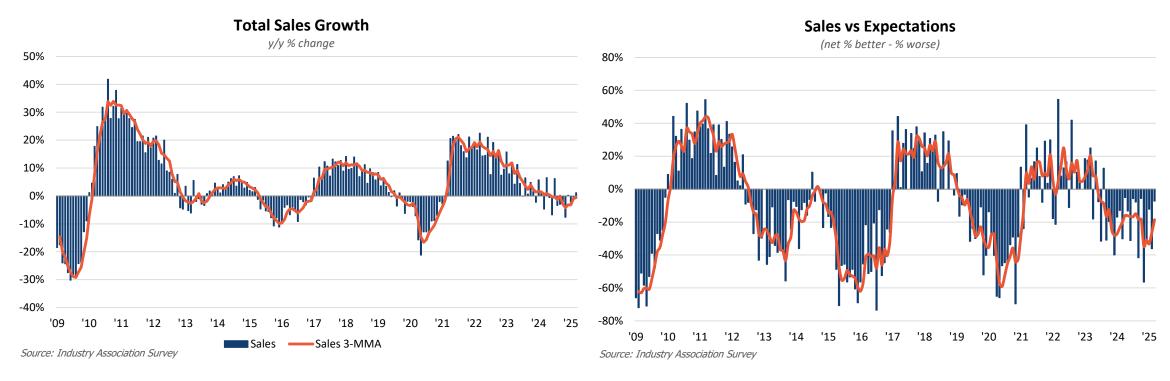

#### **Sales**

• Sales were up ~1% in March vs. down ~1% in February. Sales finished down 1% in 1Q vs. down 3% in 4Q.

## **Sales Improved Each Month Throughout the Quarter**

Total sales were up 1% in Mar vs. down 1% in Feb. Distributor sales were up 2% in Mar vs. down 3%-4% last month. Manufacturer sales were flat in Mar vs. up 2% in Feb.

In 1Q, distributor sales were ~flat y/y, similar to 4Q. Manufacturer sales were down 1% vs. down 7%in 4Q.

## **Sales Data**

|                |      |      |                      |              |                   |      |                              |      |               |                      |               |                               |              | М             | onthly S      | Sales G             | rowth     |      |              |               |        |           |      |                     |                     |               |               |        |        |      |      |               |
|----------------|------|------|----------------------|--------------|-------------------|------|------------------------------|------|---------------|----------------------|---------------|-------------------------------|--------------|---------------|---------------|---------------------|-----------|------|--------------|---------------|--------|-----------|------|---------------------|---------------------|---------------|---------------|--------|--------|------|------|---------------|
|                |      |      |                      | To           | otal              |      |                              |      |               |                      |               |                               |              |               | Distril       | outors              |           |      |              |               |        |           |      |                     |                     | Manuf         | acturers      |        |        |      |      |               |
|                | 2016 | 2017 | 2018                 | 2019         | 2020              | 2021 | 2022                         | 2023 | 2024          | 2025                 |               | 2016                          | 2017         | 2018          | 2019          | 2020                | 2021      | 2022 | 2023         | 2024          | 2025   |           | 2016 | 2017                | 2018                | 2019          | 2020          | 2021   | 2022   | 2023 | 2024 | 2025          |
| January        | -10% | 6%   | 14%                  | 8%           | -2%               | -3%  | 19%                          | 16%  | 6%            | -2%                  | January       | -12%                          | 7%           | 14%           | 10%           | 0%                  | -5%       | 17%  | 18%          | 8%            | 1%     | January   | -8%  | 6%                  | 14%                 | 6%            | -4%           | -1%    | 21%    | 14%  | 3%   | -5%           |
| February       | -4%  | 2%   | 10%                  | 4%           | -4%               | 0%   | 17%                          | 8%   | 1%            | -1%                  | February      | -3%                           | 2%           | 9%            | 5%            | -3%                 | -1%       | 18%  | 12%          | 3%            | -4%    | February  | -6%  | 3%                  | 10%                 | 3%            | -4%           | 1%     | 15%    | 4%   | -2%  | 2%            |
| March          | -3%  | 10%  | 10%                  | 7%           | -7%               | 13%  | 22%                          | 12%  | -5%           | 1%                   | March         | -4%                           | 9%           | 9%            | 8%            | -3%                 | 10%       | 26%  | 14%          | -5%           | 2%     | March     | -2%  | 11%                 | 10%                 | 6%            | -11%          | 15%    | 19%    | 10%  | -4%  | 0%            |
| April          | -7%  | 6%   | 14%                  | 3%           | -16%              | 21%  | 14%                          | 4%   | 7%            |                      | April         | -9%                           | 5%           | 13%           | 5%            | -14%                | 20%       | 16%  | 6%           | 11%           |        | April     | -5%  | 7%                  | 15%                 | 2%            | -17%          | 21%    | 13%    | 3%   | 2%   |               |
| May            | -4%  | 12%  | 11%                  | 1%           | -21%              | 21%  | 15%                          | 11%  | -1%           |                      | May           | -4%                           | 14%          | 9%            | 6%            | -19%                | 18%       | 13%  | 15%          | 0%            |        | May       | -4%  | 11%                 | 13%                 | -3%           | -24%          | 25%    | 16%    | 8%   | -1%  |               |
| June           | -5%  | 11%  | 7%                   | 0%           | -13%              | 20%  | 21%                          | 4%   | -7%           |                      | June          | -5%                           | 12%          | 6%            | -1%           | -8%                 | 19%       | 26%  | 9%           | -4%           |        | June      | -5%  | 10%                 | 8%                  | 1%            | -18%          | 20%    | 16%    | 0%   | -9%  |               |
| July           | -9%  | 7%   | 10%                  | 2%           | -13%              | 22%  | 8%                           | 0%   | 6%            |                      | July          | -8%                           | 8%           | 13%           | 3%            | -14%                | 22%       | 6%   | 2%           | 10%           |        | July      | -10% | 6%                  | 6%                  | 1%            | -12%          | 22%    | 9%     | -2%  | 2%   |               |
| August         | -1%  | 13%  | 11%                  | -4%          | -14%              | 18%  | 19%                          | 7%   | -3%           |                      | August        | -1%                           | 12%          | 11%           | -2%           | -11%                | 20%       | 23%  | 14%          | 0%            |        | August    | -2%  | 15%                 | 10%                 | -5%           | -16%          | 16%    | 15%    | -1%  | -7%  |               |
| September      | -2%  | 12%  | 4%                   | 1%           | -9%               | 16%  | 15%                          | 1%   | -3%           |                      | September     | -1%                           | 10%          | 2%            | 5%            | -8%                 | 16%       | 18%  | 4%           | 3%            |        | September | -3%  | 15%                 | 7%                  | -2%           | -10%          | 16%    | 12%    | -3%  | -9%  |               |
| October        | -3%  | 11%  | 10%                  | -1%          | -9%               | 14%  | 15%                          | 5%   | -2%           |                      | October       | -6%                           | 11%          | 10%           | -1%           | -8%                 | 16%       | 19%  | 8%           | 3%            |        | October   | -1%  | 11%                 | 9%                  | -2%           | -10%          | 11%    | 11%    | 2%   | -8%  |               |
| November       | 0%   | 13%  | 8%                   | -6%          | -7%               | 21%  | 7%                           | 2%   | -8%           |                      | November      | -4%                           | 14%          | 11%           | -6%           | -4%                 | 19%       | 13%  | 3%           | -5%           |        | November  | 3%   | 12%                 | 6%                  | -7%           | -6%           | 23%    | 1%     | 0%   | -10% |               |
| December       | -2%  | 9%   | 6%                   | -2%          | -2%               | 17%  | 10%                          | -2%  | 0%            |                      | December      | 1%                            | 6%           | 6%            | 1%            | -5%                 | 17%       | 11%  | 1%           | 3%            |        | December  | -4%  | 12%                 | 6%                  | -5%           | 0%            | 17%    | 8%     | -6%  | -2%  |               |
|                | -    |      | -                    |              |                   |      |                              |      |               |                      |               |                               |              |               |               | /                   |           |      |              |               |        |           |      |                     |                     |               | -             |        |        |      | -    |               |
|                |      |      |                      |              |                   |      |                              |      |               |                      |               |                               |              | Percent       | Positive      | / Nega              | tive Grov | vth  |              |               |        |           |      |                     |                     |               |               |        |        |      |      |               |
| Positive Sales | C    |      | <u>Jan-23</u><br>67% | Feb-2<br>59% | <u>Mar</u><br>78' |      | o <u>r-23</u> <u>N</u><br>4% | 76%  | Jun-23<br>54% | <u>Jul-23</u><br>40% | Aug-23<br>60% | <u>Sep-23</u> <u>C</u><br>45% | ct-23<br>55% | Nov-23<br>51% | Dec-23<br>36% | <u>Jan-2</u><br>55% |           |      | ar-24<br>30% | Apr-24<br>71% | May-24 |           |      | g-24 <u>S</u><br>5% | <u>ep-24</u><br>46% | Oct-24<br>53% | Nov-24<br>24% | Dec-24 | 4 Jan- |      |      | lar-25<br>53% |

|                             | Jan-23 | Feb-23 | Mar-23 | Apr-23 | May-23 | Jun-23 | <u>Jul-23</u> | Aug-23 | Sep-23 | Oct-23 | Nov-23 | Dec-23     | Jan-24     | Feb-24 | Mar-24 | Apr-24 | May-24 | Jun-24 | <u>Jul-24</u> | Aug-24 | Sep-24 | Oct-24 | Nov-24 | Dec-24 | Jan-25 | Feb-25 | Mar-25 |
|-----------------------------|--------|--------|--------|--------|--------|--------|---------------|--------|--------|--------|--------|------------|------------|--------|--------|--------|--------|--------|---------------|--------|--------|--------|--------|--------|--------|--------|--------|
| Positive Sales Growth       | 67%    | 59%    | 78%    | 54%    | 76%    | 54%    | 40%           | 60%    | 45%    | 55%    | 51%    | 36%        | 55%        | 44%    | 30%    | 71%    | 49%    | 38%    | 69%           | 45%    | 46%    | 53%    | 24%    | 54%    | 48%    | 52%    | 53%    |
| Flat Sales                  | 0%     | 15%    | 7%     | 3%     | 7%     | 15%    | 14%           | 20%    | 9%     | 5%     | 16%    | 13%        | 9%         | 19%    | 9%     | 5%     | 5%     | 8%     | 4%            | 8%     | 8%     | 9%     | 11%    | 2%     | 10%    | 2%     | 3%     |
| Negative Sales Growth       | 33%    | 26%    | 15%    | 43%    | 17%    | 31%    | 47%           | 20%    | 45%    | 39%    | 33%    | 51%        | 36%        | 37%    | 60%    | 24%    | 46%    | 54%    | 27%           | 47%    | 46%    | 38%    | 65%    | 44%    | 42%    | 46%    | 45%    |
| Net % (Positive - Negative) | 33%    | 32%    | 63%    | 12%    | 59%    | 23%    | -7%           | 40%    | 0%     | 16%    | 18%    | -15%       | 19%        | 7%     | -30%   | 47%    | 3%     | -17%   | 42%           | -2%    | 0%     | 15%    | -41%   | 9%     | 6%     | 6%     | 8%     |
|                             |        |        |        |        |        |        |               |        |        |        | R      | esults vs. | Expectatio | ons    |        |        |        |        |               |        |        |        |        |        |        |        |        |
|                             | Jan-23 | Feb-23 | Mar-23 | Apr-23 | May-23 | Jun-23 | <u>Jul-23</u> | Aug-23 | Sep-23 | Oct-23 | Nov-23 | Dec-23     | Jan-24     | Feb-24 | Mar-24 | Apr-24 | May-24 | Jun-24 | Jul-24        | Aug-24 | Sep-24 | Oct-24 | Nov-24 | Dec-24 | Jan-25 | Feb-25 | Mar-25 |

|                           |        |        |        |        |        |        |               |        |        |        | K      | esuits vs. | Expectatio | ns     |        |        |        |        |               |        |        |        |        |        |        |        |        |
|---------------------------|--------|--------|--------|--------|--------|--------|---------------|--------|--------|--------|--------|------------|------------|--------|--------|--------|--------|--------|---------------|--------|--------|--------|--------|--------|--------|--------|--------|
|                           | Jan-23 | Feb-23 | Mar-23 | Apr-23 | May-23 | Jun-23 | <u>Jul-23</u> | Aug-23 | Sep-23 | Oct-23 | Nov-23 | Dec-23     | Jan-24     | Feb-24 | Mar-24 | Apr-24 | May-24 | Jun-24 | <u>Jul-24</u> | Aug-24 | Sep-24 | Oct-24 | Nov-24 | Dec-24 | Jan-25 | Feb-25 | Mar-25 |
| Better than expected      | 37%    | 37%    | 38%    | 18%    | 34%    | 22%    | 16%           | 31%    | 7%     | 16%    | 18%    | 11%        | 22%        | 22%    | 13%    | 22%    | 27%    | 21%    | 25%           | 25%    | 10%    | 34%    | 11%    | 15%    | 16%    | 15%    | 29%    |
| In line with expectations | 44%    | 44%    | 48%    | 45%    | 49%    | 49%    | 37%           | 51%    | 55%    | 48%    | 40%    | 38%        | 39%        | 43%    | 43%    | 50%    | 33%    | 27%    | 44%           | 41%    | 38%    | 26%    | 22%    | 40%    | 55%    | 34%    | 34%    |
| Worse than expected       | 19%    | 19%    | 13%    | 36%    | 17%    | 29%    | 47%           | 18%    | 38%    | 36%    | 42%    | 51%        | 39%        | 35%    | 43%    | 28%    | 40%    | 52%    | 31%           | 33%    | 52%    | 40%    | 67%    | 45%    | 29%    | 51%    | 37%    |
| Net % (Better - Worse)    | 19%    | 18%    | 25%    | -18%   | 17%    | -8%    | -32%          | 13%    | -31%   | -20%   | -25%   | -40%       | -17%       | -13%   | -30%   | -5%    | -13%   | -31%   | -6%           | -8%    | -42%   | -6%    | -57%   | -31%   | -12%   | -36%   | -7%    |