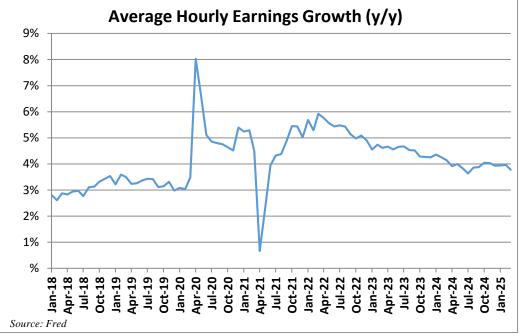

| _      |
| Sour          | \$35    | Mar-23   | Apr-23 - | May-23 - | Jun-23 - | Jul-23 -    | Aug-23 - | Sep-23 - | Oct-23 -   | Nov-23 - | Dec-23 - | Jan-24 - | Feb-24 - | Mar-24 -     | Apr-24 - | May-24 - | Jul-24 - | Aug-24 -       | Sep-24 -  | Oct-24 - | Nov-24 - | Dec-24 - | Jan-25 - | Feb-25 - | Mar-25 - | Apr-25 |

| Lumber        |            |      |  |  |  |  |  |
|---------------|------------|------|--|--|--|--|--|
| \$/bf         | YTD Change | 4%   |  |  |  |  |  |
| 1 year ago    | \$534.00   | 7%   |  |  |  |  |  |
| 6 months ago  | \$529.50   | 8%   |  |  |  |  |  |
| 3 months ago  | \$566.00   | 1%   |  |  |  |  |  |
| 1 month ago   | \$646.00   | -11% |  |  |  |  |  |
| Current price | \$574.00   |      |  |  |  |  |  |





Zinc





### **Labor Market**







## Inflation









# Appendix

**Disclosures:** It is the policy of Cleveland Research Company to comply fully with the antitrust laws set forth by the United State Federal Government and various state laws. Our research is intended to be utilized as a resource in accordance with those established antitrust laws and regulations. The information transmitted is intended only for the person or entity to which it is addressed. Any review, retransmission, dissemination or other use of, or taking of any action in reliance upon, this information by persons or entities other than the intended recipient is prohibited. If you received this in error, please contact the sender and delete the material from any computer.