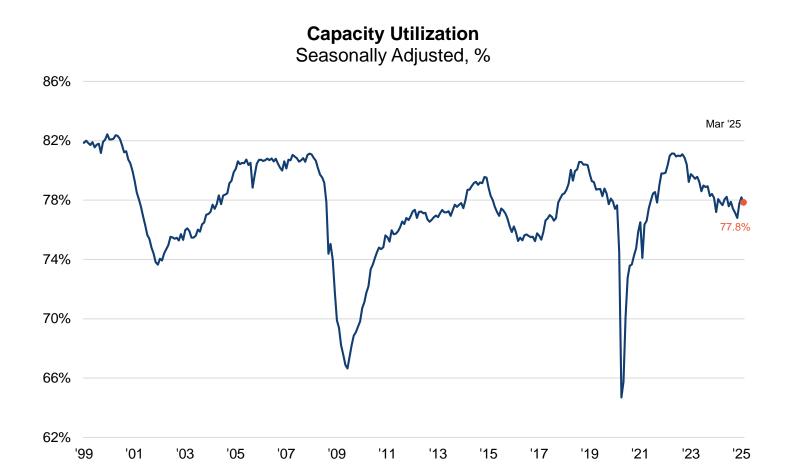

### 1Q End Market Index Improves vs. 4Q

- 13 out of 17 end markets improved in 1Q vs. 4Q.
- Ag continues to be highlighted as the worst end market due to weak end demand and still heavy channel inventory. Respondents highlighted some progress on inventory, but expect weakness to persist through year end.
- Oil & gas appears to be seeing some signs of activity though appears underwhelming relative to channel expectations coming into the year and respondents are skeptical on the sustainability due to the drop in WTI prices.
- We heard limited instances of projects being delayed due to DOGE, though this was not widespread.
- Optimism around datacenters and liquid cooling continues to grow with respondents calling out both more and larger project opportunities than expected.