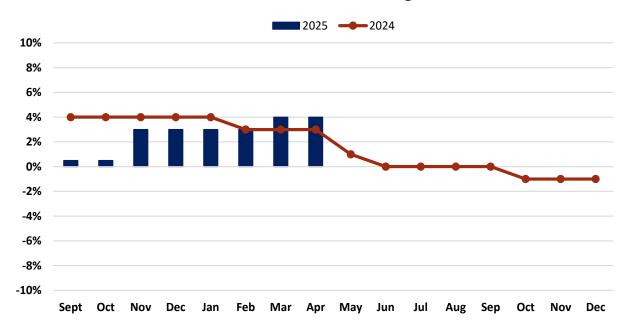

#### **Outlook**

 Respondents expect 2025 sales to be up 4% vs. up 3% prior, reflecting higher price contribution due to tariff driven supplier price increases.