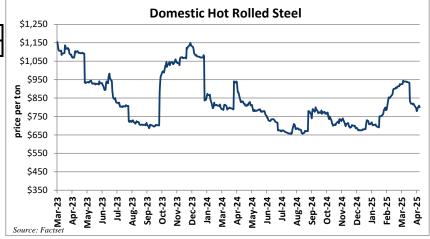

0       | -4%  |  |  |  |  |  |  |  |  |
| 1 month ago   | \$1,902.02       | -8%  |  |  |  |  |  |  |  |  |
| Current price | \$1,756.90       |      |  |  |  |  |  |  |  |  |
| -             | •                |      |  |  |  |  |  |  |  |  |









### **Raw Materials**

| Domestic HR Steel |          |      |  |  |  |  |  |  |
|-------------------|----------|------|--|--|--|--|--|--|
| \$/ton            | 13%      |      |  |  |  |  |  |  |
| 1 year ago        | \$830.00 | -1%  |  |  |  |  |  |  |
| 6 months ago      | \$727.00 | 13%  |  |  |  |  |  |  |
| 3 months ago      | \$699.00 | 17%  |  |  |  |  |  |  |
| 1 month ago       | \$939.00 | -13% |  |  |  |  |  |  |
| Current price     | \$819.00 |      |  |  |  |  |  |  |
|                   |          |      |  |  |  |  |  |  |



| Copper        |            |     |  |  |  |  |
|---------------|------------|-----|--|--|--|--|
| \$/ton        | YTD Change | 14% |  |  |  |  |
| 1 year ago    | \$4.38     | 4%  |  |  |  |  |
| 6 months ago  | \$4.34     | 5%  |  |  |  |  |
| 3 months ago  | \$4.39     | 4%  |  |  |  |  |
| 1 month ago   | \$4.90     | -7% |  |  |  |  |
| Current price | \$4.57     |     |  |  |  |  |



| _             |            |      |
|---------------|------------|------|
|               | Aluminum   |      |
| \$/ton        | YTD Change | -6%  |
| 1 year ago    | \$2,520.50 | -6%  |
| 6 months ago  | \$2,522.00 | -6%  |
| 3 months ago  | \$2,562.00 | -8%  |
| 1 month ago   | \$2,713.00 | -13% |
| Current price | \$2,364.00 |      |
|               |            |      |



| Iron Ore      |