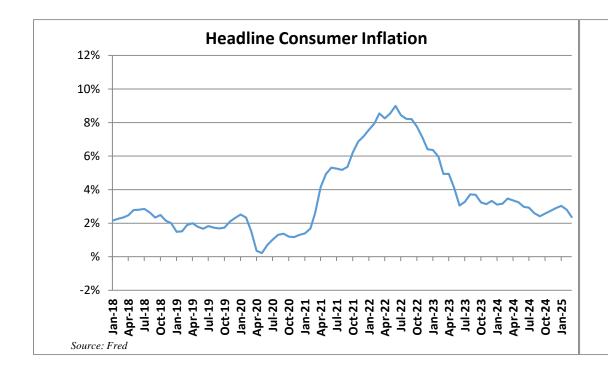

| Sour          | \$35    | Mar-23   | Apr-23 - | May-23 - | Jun-23 - | Jul-23 -    | Aug-23 - | Sep-23 - | Oct-23 -   | Nov-23 - | Dec-23 - | Jan-24 - | Feb-24 - | Mar-24 -     | Apr-24 - | May-24 - | Jul-24 - | Aug-24 -       | Sep-24 -  | Oct-24 - | Nov-24 - | Dec-24 - | Jan-25 - | Feb-25 - | Mar-25 - | Apr-25 |

| Lumber        |            |      |  |  |  |  |  |
|---------------|------------|------|--|--|--|--|--|
| \$/bf         | YTD Change | 4%   |  |  |  |  |  |
| 1 year ago    | \$534.00   | 7%   |  |  |  |  |  |
| 6 months ago  | \$529.50   | 8%   |  |  |  |  |  |
| 3 months ago  | \$566.00   | 1%   |  |  |  |  |  |
| 1 month ago   | \$646.00   | -11% |  |  |  |  |  |
| Current price | \$574.00   |      |  |  |  |  |  |





Zinc





### **Labor Market**







## Inflation









# Appendix

**Disclosures:** It is the policy of Cleveland Research Company to comply fully with the antitrust laws set forth by the United State Federal Government and various state laws. Our research is intended to be utilized as a resource in accordance with those established antitrust laws and regulations. The information transmitted is intended only for the person or entity to which it is addressed. Any review, retransmission, dissemination or other use of, or taking of any action in reliance upon, this information by persons or entities other than the intended recipient is prohibited. If you received this in error, please contact the sender and delete the material from any computer.