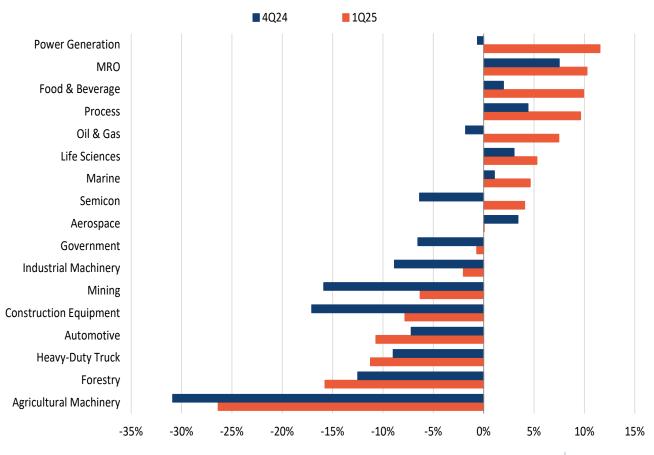

### 1Q End Market Index Improves vs. 4Q

- 13 out of 17 end markets improved in 1Q vs. 4Q.
- Ag continues to be highlighted as the worst end market due to weak end demand and still heavy channel inventory. Respondents highlighted some progress on inventory, but expect weakness to persist through year end.
- Oil & gas appears to be seeing some signs of activity though appears underwhelming relative to channel expectations coming into the year and respondents are skeptical on the sustainability due to the drop in WTI prices.
- We heard limited instances of projects being delayed due to DOGE, though this was not widespread.
- Optimism around datacenters and liquid cooling continues to grow with respondents calling out both more and larger project opportunities than expected.