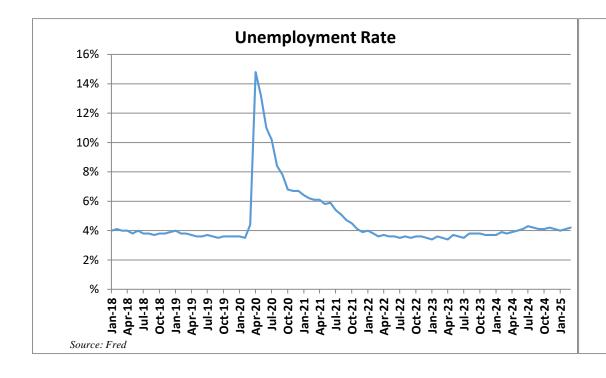

| _      |
| Sour          | \$35    | Mar-23   | Apr-23 - | May-23 - | Jun-23 - | Jul-23 -    | Aug-23 - | Sep-23 - | Oct-23 -   | Nov-23 - | Dec-23 - | Jan-24 - | Feb-24 - | Mar-24 -     | Apr-24 - | May-24 - | Jul-24 - | Aug-24 -       | Sep-24 -  | Oct-24 - | Nov-24 - | Dec-24 - | Jan-25 - | Feb-25 - | Mar-25 - | Apr-25 |

| Lumber        |            |      |  |  |  |  |  |
|---------------|------------|------|--|--|--|--|--|
| \$/bf         | YTD Change | 4%   |  |  |  |  |  |
| 1 year ago    | \$534.00   | 7%   |  |  |  |  |  |
| 6 months ago  | \$529.50   | 8%   |  |  |  |  |  |
| 3 months ago  | \$566.00   | 1%   |  |  |  |  |  |
| 1 month ago   | \$646.00   | -11% |  |  |  |  |  |
| Current price | \$574.00   |      |  |  |  |  |  |





Zinc





### **Labor Market**







## Inflation









# Appendix

**Disclosures:** It is the policy of Cleveland Research Company to comply fully with the antitrust laws set forth by the United State Federal Government and various state laws. Our research is intended to be utilized as a resource in accordance with those established antitrust laws and regulations. The information transmitted is intended only for the person or entity to which it is addressed. Any review, retransmission, dissemination or other use of, or taking of any action in reliance upon, this information by persons or entities other than the intended recipient is prohibited. If you received this in error, please contact the sender and delete the material from any computer.