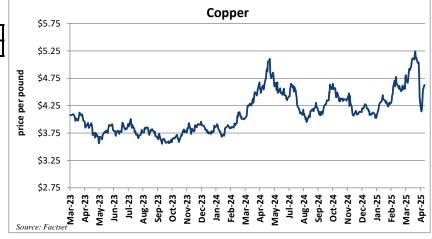

\$/ton            | 13%      |      |  |  |  |  |  |  |
| 1 year ago        | \$830.00 | -1%  |  |  |  |  |  |  |
| 6 months ago      | \$727.00 | 13%  |  |  |  |  |  |  |
| 3 months ago      | \$699.00 | 17%  |  |  |  |  |  |  |
| 1 month ago       | \$939.00 | -13% |  |  |  |  |  |  |
| Current price     | \$819.00 |      |  |  |  |  |  |  |
|                   |          |      |  |  |  |  |  |  |



| Copper        |            |     |  |  |  |  |
|---------------|------------|-----|--|--|--|--|
| \$/ton        | YTD Change | 14% |  |  |  |  |
| 1 year ago    | \$4.38     | 4%  |  |  |  |  |
| 6 months ago  | \$4.34     | 5%  |  |  |  |  |
| 3 months ago  | \$4.39     | 4%  |  |  |  |  |
| 1 month ago   | \$4.90     | -7% |  |  |  |  |
| Current price | \$4.57     |     |  |  |  |  |



| _             |            |      |
|---------------|------------|------|
|               | Aluminum   |      |
| \$/ton        | YTD Change | -6%  |
| 1 year ago    | \$2,520.50 | -6%  |
| 6 months ago  | \$2,522.00 | -6%  |
| 3 months ago  | \$2,562.00 | -8%  |
| 1 month ago   | \$2,713.00 | -13% |
| Current price | \$2,364.00 |      |
|               |            |      |



| Iron Ore      |            |     |  |  |  |  |  |
|---------------|------------|-----|--|--|--|--|--|
| \$/ton        | YTD Change | -3% |  |  |  |  |  |
| 1 year ago    | \$106.05   | -6% |  |  |  |  |  |
| 6 months ago  | \$105.78   | -5% |  |  |  |  |  |
| 3 months ago  | \$100.20   | 0%  |  |  |  |  |  |
| 1 month ago   | \$102.85   | -3% |  |  |  |  |  |
| Current price | \$100.19   |     |  |  |  |  |  |