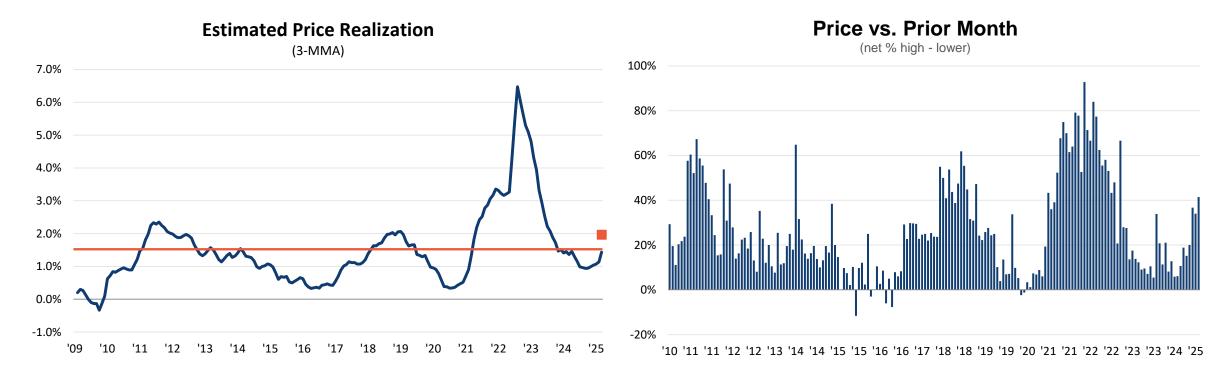

#### **Outlook**

 Respondents expect 2025 sales to be up 4% vs. up 3% prior, reflecting higher price contribution due to tariff driven supplier price increases.