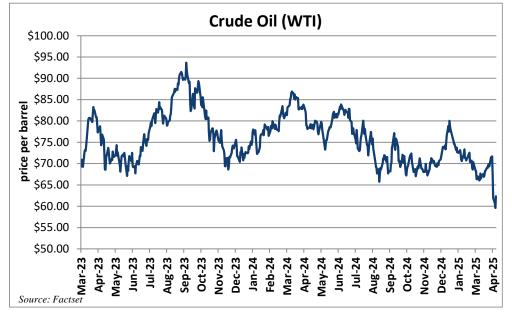

### 1Q End Market Index Improves vs. 4Q

- 13 out of 17 end markets improved in 1Q vs. 4Q.
- Ag continues to be highlighted as the worst end market due to weak end demand and still heavy channel inventory. Respondents highlighted some progress on inventory, but expect weakness to persist through year end.
- Oil & gas appears to be seeing some signs of activity though appears underwhelming relative to channel expectations coming into the year and respondents are skeptical on the sustainability due to the drop in WTI prices.
- We heard limited instances of projects being delayed due to DOGE, though this was not widespread.
- Optimism around datacenters and liquid cooling continues to grow with respondents calling out both more and larger project opportunities than expected.