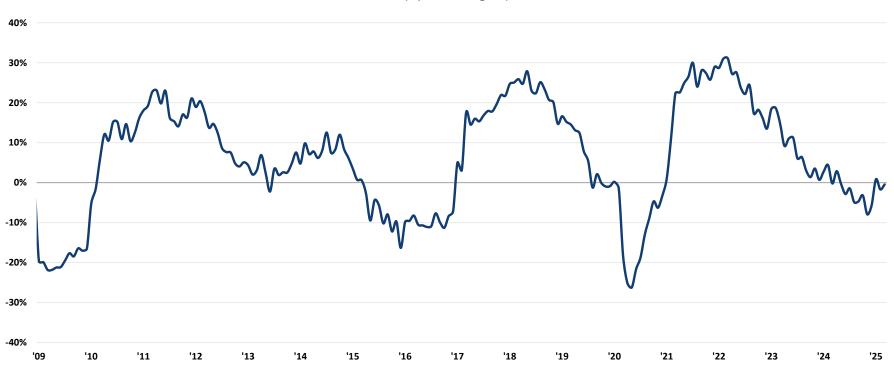

## **End Market Trends Improve in March vs. February**

The end market index, an aggregate of all of the end markets, finished ~flat in March vs. down 2% last month. In 1Q, the end market index improved to down 1% vs. down 6% in 4Q.

### **Average of all 17 End Markets**

Net % (% positive - % negative)

### 1Q End Market Index Improves vs. 4Q

- 13 out of 17 end markets improved in 1Q vs. 4Q.
- Ag continues to be highlighted as the worst end market due to weak end demand and still heavy channel inventory. Respondents highlighted some progress on inventory, but expect weakness to persist through year end.
- Oil & gas appears to be seeing some signs of activity though appears underwhelming relative to channel expectations coming into the year and respondents are skeptical on the sustainability due to the drop in WTI prices.
- We heard limited instances of projects being delayed due to DOGE, though this was not widespread.
- Optimism around datacenters and liquid cooling continues to grow with respondents calling out both more and larger project opportunities than expected.