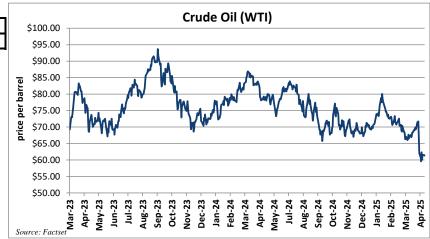

### 1Q End Market Index Improves vs. 4Q

- 13 out of 17 end markets improved in 1Q vs. 4Q.
- Ag continues to be highlighted as the worst end market due to weak end demand and still heavy channel inventory. Respondents highlighted some progress on inventory, but expect weakness to persist through year end.
- Oil & gas appears to be seeing some signs of activity though appears underwhelming relative to channel expectations coming into the year and respondents are skeptical on the sustainability due to the drop in WTI prices.
- We heard limited instances of projects being delayed due to DOGE, though this was not widespread.
- Optimism around datacenters and liquid cooling continues to grow with respondents calling out both more and larger project opportunities than expected.